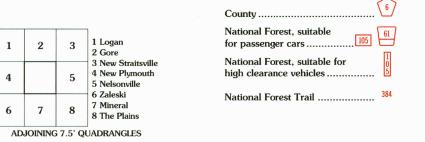

## Blue 1000-meter Universal Transverse Mercator ticks, zone 17

North American Datum of 1983 (NAD 83) is shown by dashed corner ticks The values of the shift between NAD 27 and NAD 83 for 7.5-minute intersections are obtainable from National Geodetic Survey NADCON software Non-National Forest System lands within the National Forest Inholdings may exist in other National or State reservations This map is not a legal document. Public lands are subject to

change and leasing, and may have access restrictions; check with appropriate offices. Obtain permission before entering private lands Land lines based on the Ohio River Base. Dotted land lines established by private subdivision of the Ohio Company Purchase



20% TOTAL RECOVERED FIBER









8

**m**