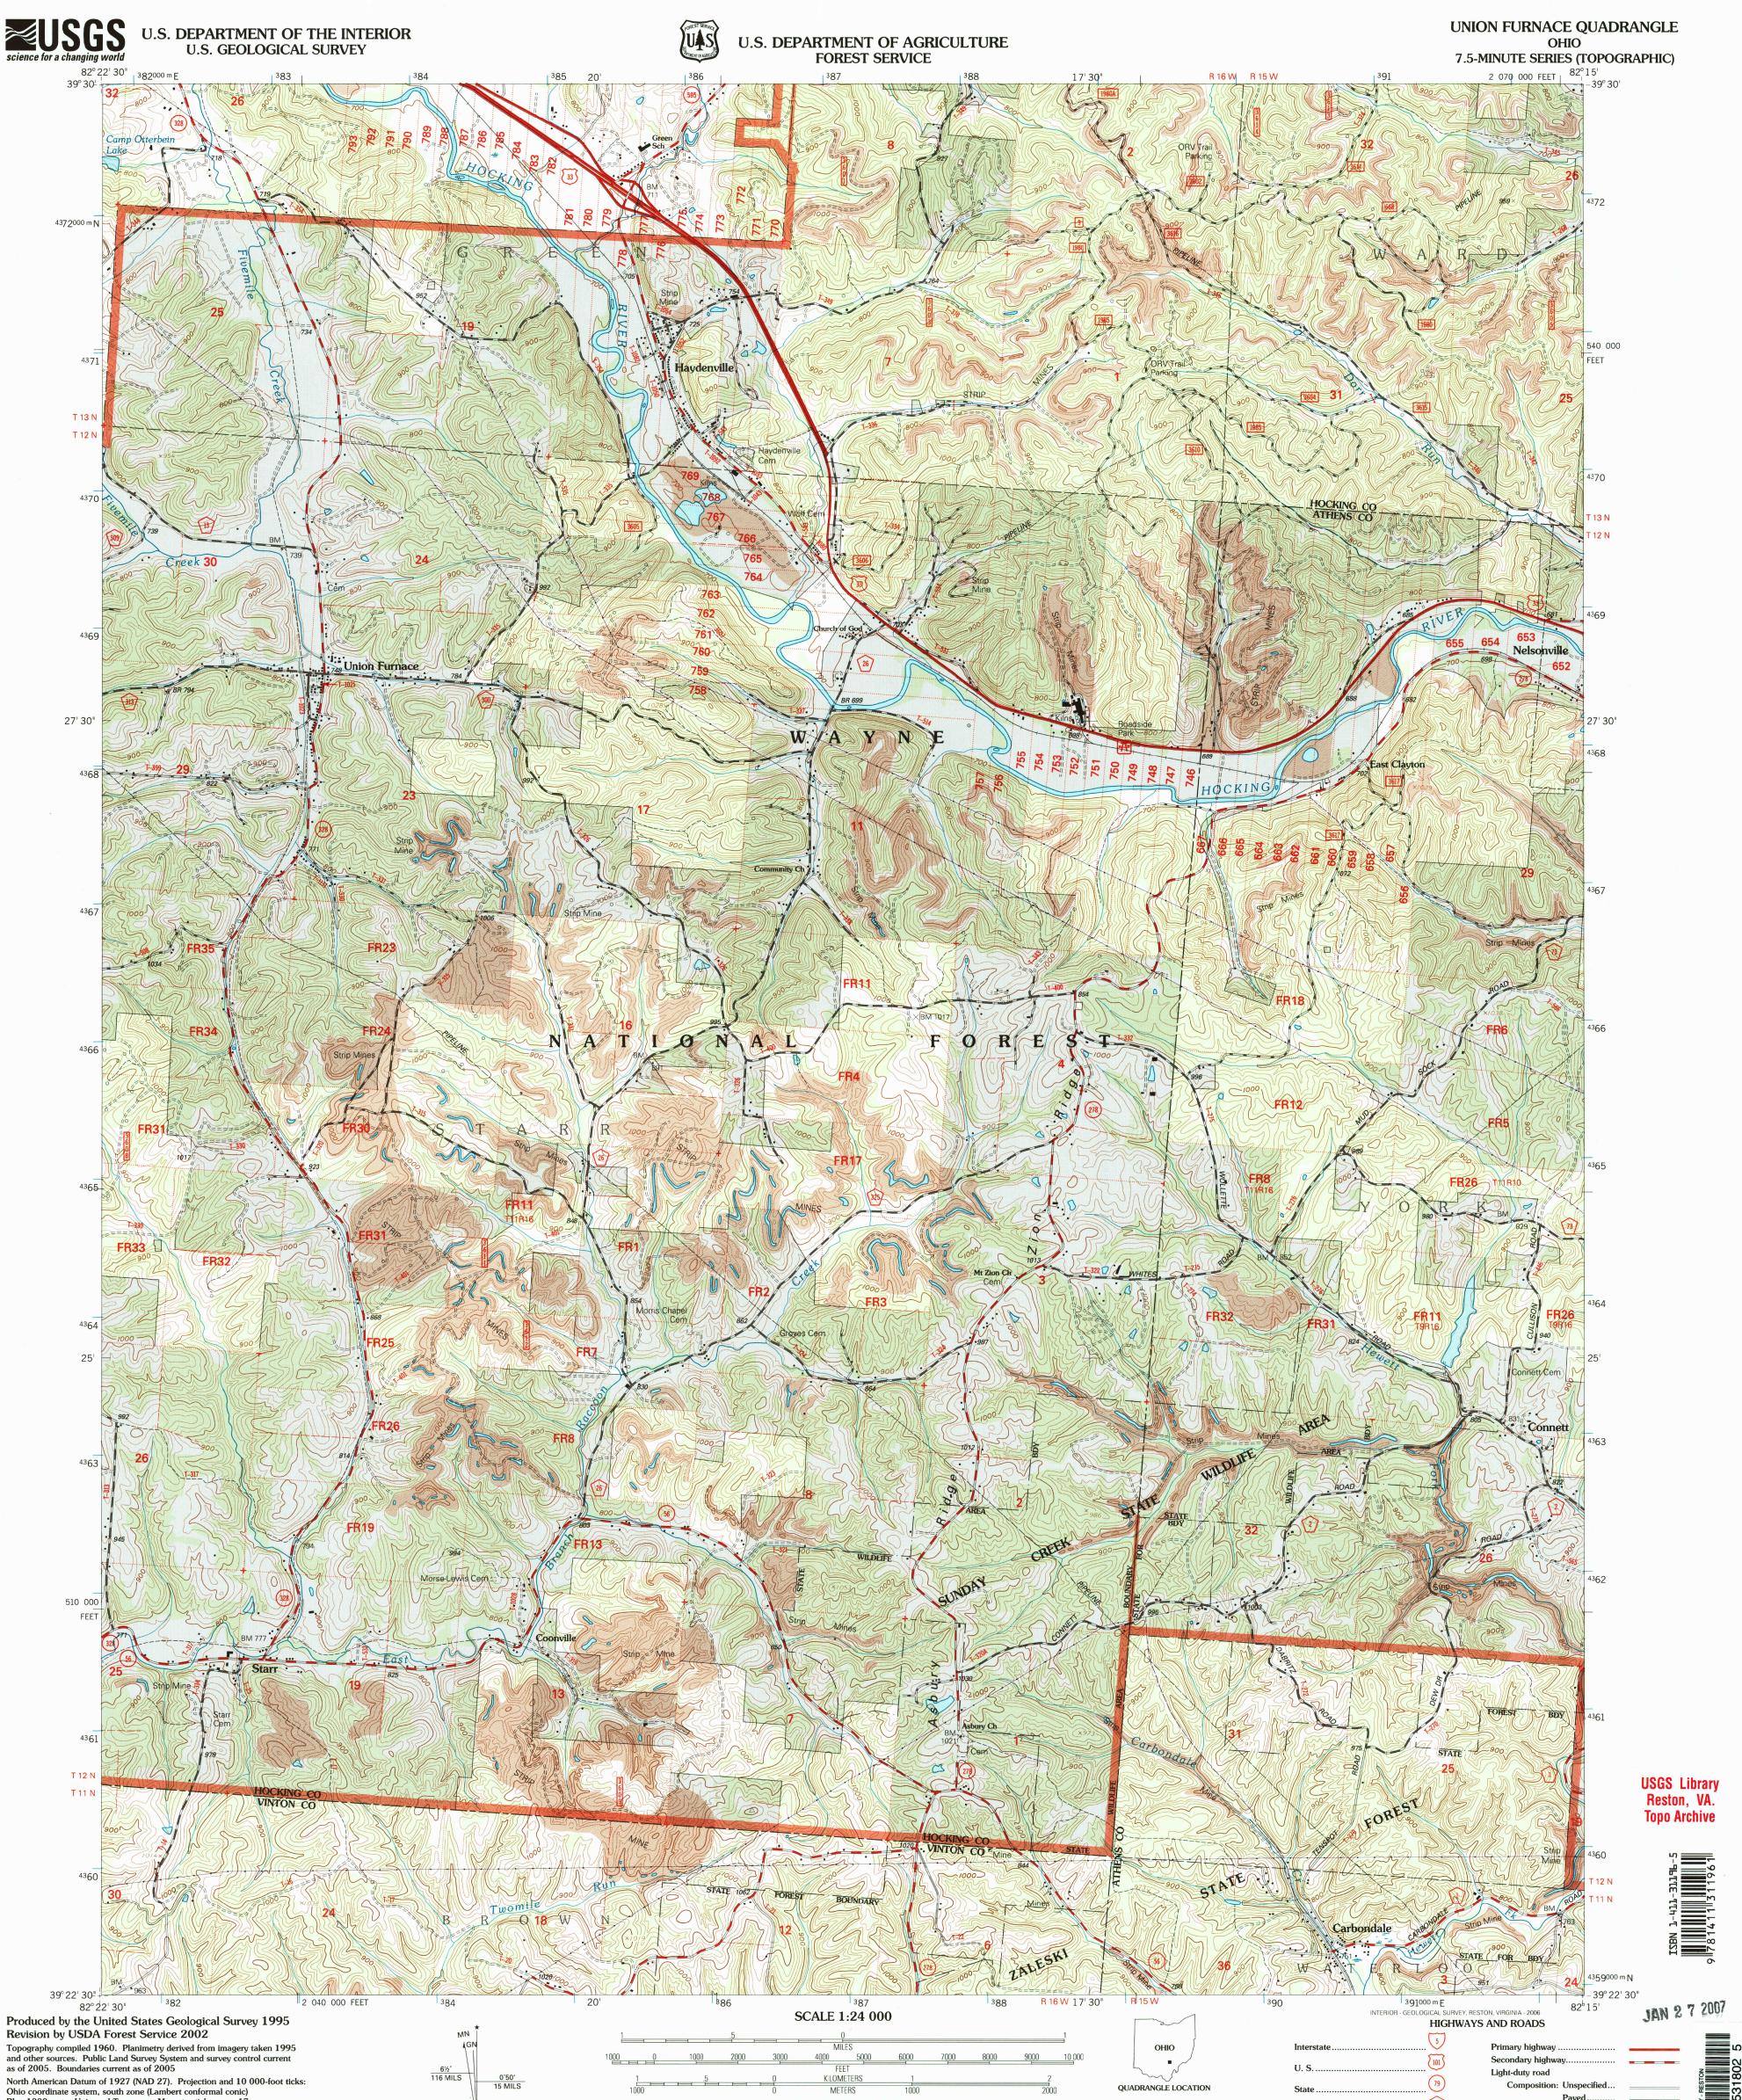

## Blue 1000-meter Universal Transverse Mercator ticks, zone 17

North American Datum of 1983 (NAD 83) is shown by dashed corner ticks The values of the shift between NAD 27 and NAD 83 for 7.5-minute intersections are obtainable from National Geodetic Survey NADCON software Non-National Forest System lands within the National Forest Inholdings may exist in other National or State reservations This map is not a legal document. Public lands are subject to

change and leasing, and may have access restrictions; check with appropriate offices. Obtain permission before entering private lands Land lines based on the Ohio River Base. Dotted land lines established by private subdivision of the Ohio Company Purchase